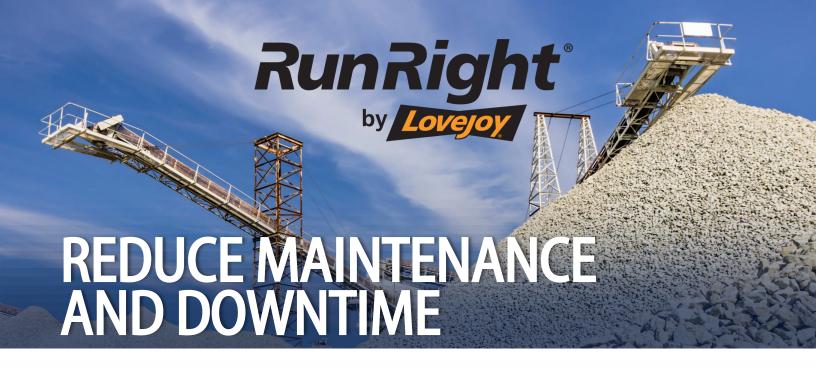

#### **RUNRIGHT MOTOR BASES**

Provides constant torque transmission with less energy consumption and increase the life of your drive system  Sixteen standard motor bases for NEMA frames 143T to 5810 and IEC frames 90S thru 315M

•Handles motors 1/2 to 700 HP