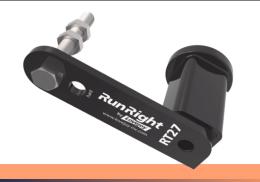

#### RUNRIGHT ANTI-VIBRATION & OSCILLATION MOUNTS

Dramatically reduce vibration & unwanted equipment movements while lengthening replacement intervals when compared to coil springs

- •No metal to metal contact, low wear, low maintenance
- Available in 9 stock sizes (5 in stainless steel)

#### RUNRIGHT SUSPENSION UNITS

Support or suspend vibratory equipment or drive systems; absorb tensile, pressure and shear loads, while providing effective noise reduction

- Design and material allow for units to function as a spring, bearing and dampener all in
- Mount in any position, vertically or horizontally on the floor, ceiling, or wall