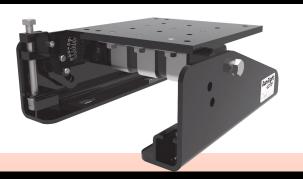

### **RUNRIGHT TENSIONERS**

Extend the life of belts and chains by applying a constant tension on the drive system

•Self adjusting/tensioning, easy to install

•Fits all chain sizes up to 120 single chain and C size belts

- •360° positioning flexibility
- Available in 7 stock sizes (4 sizes in stainless steel)