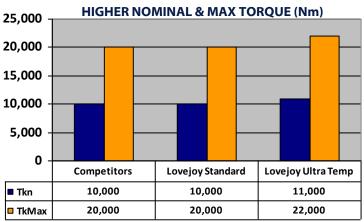

## **KEY FEATURES:**

- Larger Continuous Temperature Range
- Higher Nominal & Max Torque
- +10% Radial Misalignment
- Superior Hydrolysis Resistance

Note: Lovejoy Ultra Temp spider ratings are for sizes 90-125. Lovejoy standard ratings are for yellow, red, and green polyurethane spiders sizes 19-55. Competitors' ratings include standard catalog red, yellow, and white polyurethane spiders manufactured and sold by two major competitors.