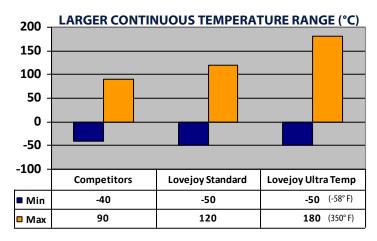

## **KEY FEATURES:**

- Larger Continuous Temperature Range
- Higher Nominal & Max Torque
- +10% Radial Misalignment
- Superior Hydrolysis Resistance

Note: Lovejoy Ultra Temp spider ratings are for sizes 90-125. Lovejoy standard ratings are for yellow, red, and green polyurethane spiders sizes 19-55. Competitors' ratings include standard catalog red, yellow, and white polyurethane spiders manufactured and sold by two major competitors.