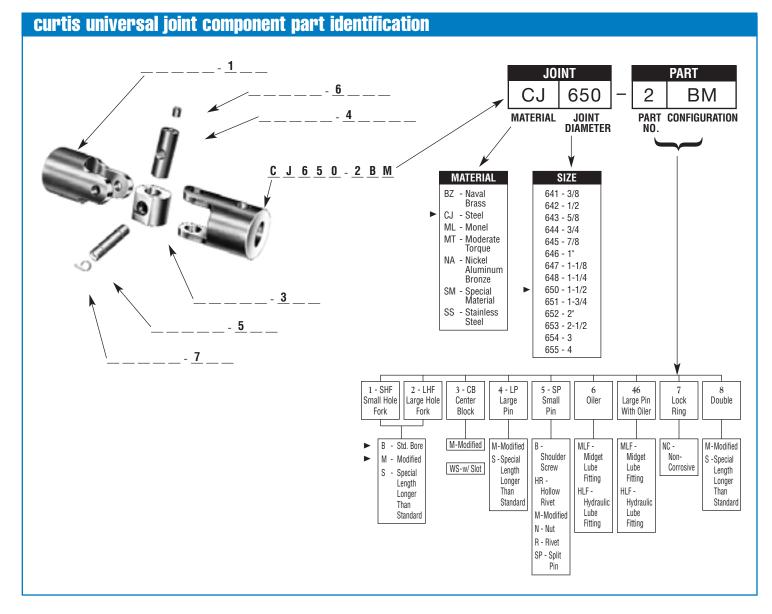

## Choosing the Correct Component Part Is as Easy as a Phone Call

urtis Universal maintains an inventory of all component parts that, if required, can be readily machined to customer specifications.

In addition, boot kits which ensure joint lubrication and eliminate contaminants are available. To order a boot kit, refer to the Selection Guide on page 17.

For special assistance in ordering replacement parts for your joints, call Curtis Universal at 888-885-6468.